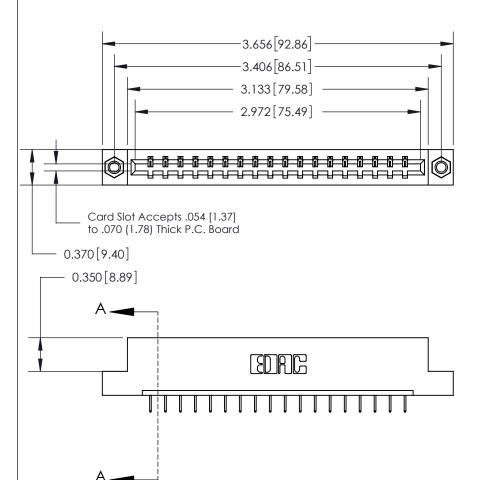

## 833 Series High Temp Card Edge Connector Part Number: 833-018-524-107

YOUR CONNECTION TO QUALITY & SERVICE

**EDAC INC** TORONTO, ONTARIO CANADA

THESE DRAWINGS AND SPECIFICATIONS ARE THE PROPERTY OF EDAC INC.,AND SHALL NOT BE REPRODUCED, OR COPIED OR USED AS THE BASIS FOR THE MANUFACTURE OR SALE OF APPARATUS WITHOUT WRITTEN PERMISSION.

833 Assembly