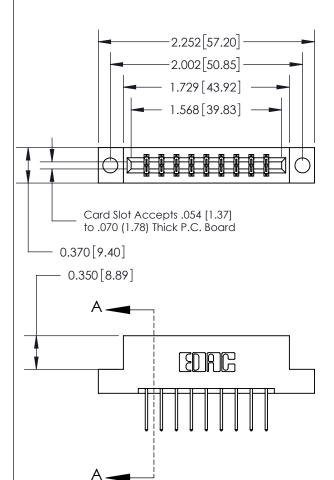

833 Series High Temp Card Edge Connector Part Number: 833-018-523-204

**EDAC INC** TORONTO, ONTARIO CANADA

THESE DRAWINGS AND SPECIFICATIONS ARE THE PROPERTY OF EDAC INC.,AND SHALL NOT BE REPRODUCED, OR COPIED OR USED AS THE BASIS FOR THE MANUFACTURE OR SALE OF APPARATUS WITHOUT WRITTEN PERMISSION.

| ACAD REFERENCE NO. | 833 ENG MASTER   |  |  |
|--------------------|------------------|--|--|
| DRAWN: J.LEE       | DATE: OCT. 14/09 |  |  |
| CHECKED:           | DATE:            |  |  |
| SCALE: NTS         | SHEET 1 OF 3     |  |  |
| DRAWING NUMBER     | ISSUE            |  |  |
| 833 Assembly       | 1                |  |  |