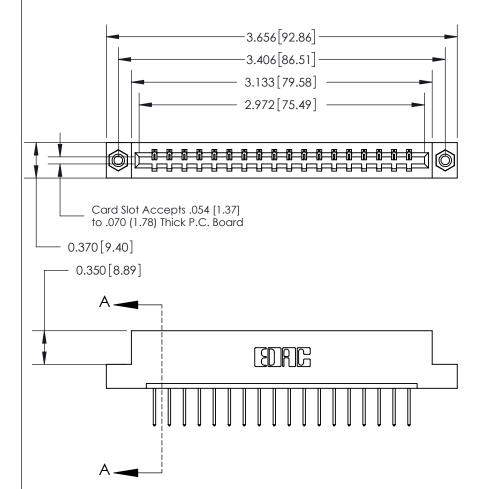

## **Contact Detail**

523-P.C. Tail .025 Sq.(0.64 Sq.) - Tail LG=.390(9.91)

.156 [3.96] Contact Spacing x .200 [5.08] Row Spacing

THIS IS A C.A.D. GENERATED DRAWING DO NOT MAKE MANUAL REVISIONS TO MASTER.

ORIGINAL

SECTION A-A 0.388 [9.86] Card Slot .160 [4.06] Point of Contact-

## See Accompanying Page for:

- **Bend Detail**
- **Mounting Options**

833 Series High Temp Card Edge Connector Part Number: 833-018-523-108

**EDAC INC** TORONTO, ONTARIO CANADA

THESE DRAWINGS AND SPECIFICATIONS ARE THE PROPERTY OF EDAC INC.,AND SHALL NOT BE REPRODUCED, OR COPIED OR USED AS THE BASIS FOR THE MANUFACTURE OR SALE OF APPARATUS WITHOUT WRITTEN PERMISSION.