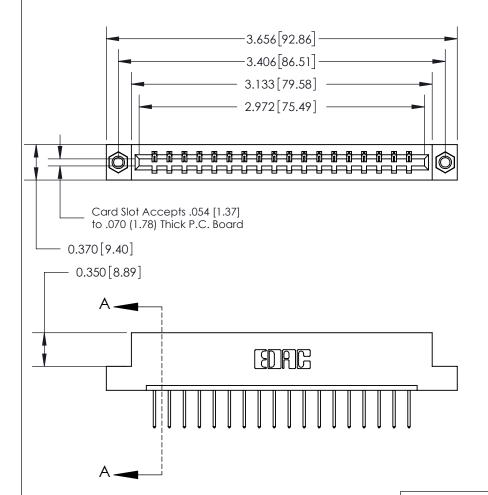

## See Accompanying Page for:

- **Bend Detail**
- **Mounting Options**

833 Series High Temp Card Edge Connector Part Number: 833-018-523-107

**EDAC INC** TORONTO, ONTARIO CANADA

THESE DRAWINGS AND SPECIFICATIONS ARE THE PROPERTY OF EDAC INC.,AND SHALL NOT BE REPRODUCED, OR COPIED OR USED AS THE BASIS FOR THE MANUFACTURE OR SALE OF APPARATUS WITHOUT WRITTEN PERMISSION.

| ACAD REFERENCE NO. | 833 ENG MASTER   |  |  |
|--------------------|------------------|--|--|
| DRAWN: J.LEE       | DATE: OCT. 14/09 |  |  |
| CHECKED:           | DATE:            |  |  |
| SCALE: NTS         | SHEET 1 OF 3     |  |  |
| DRAWING NUMBER     | ISSUE            |  |  |
| 833 Assembly       | 1                |  |  |