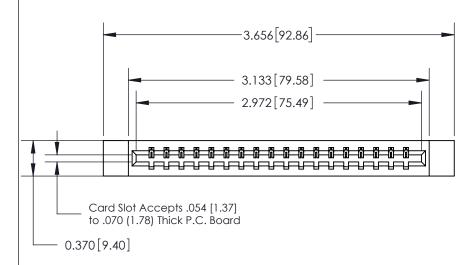

ORIGINAL

833 Series High Temp Card Edge Connector Part Number: 833-018-521-612

**EDAC INC** TORONTO, ONTARIO CANADA

THESE DRAWINGS AND SPECIFICATIONS ARE THE PROPERTY OF EDAC INC.,AND SHALL NOT BE REPRODUCED, OR COPIED OR USED AS THE BASIS FOR THE MANUFACTURE OR SALE OF APPARATUS WITHOUT WRITTEN PERMISSION.

.160 [4.06] Point of Contact-

| DRAWN: J.LEE   | DATE: OC | CT. 14/09   |
|----------------|----------|-------------|
| CHECKED:       | DATE:    |             |
| SCALE: NTS     | SHEET 1  | <b>OF</b> 3 |
| DRAWING NUMBER |          | ISSUE       |
| 833 Assembly   |          | 1           |

833 ENG MASTER

ACAD REFERENCE NO.

SECTION A-A

0.388 [9.86] Card Slot

See Accompanying Page for:

- **Bend Detail**
- **Mounting Options**

ORIGINAL (1)

ORIGINAL