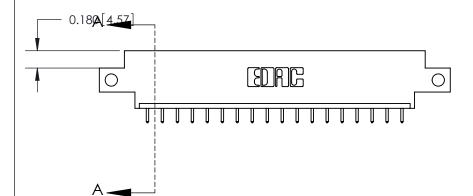

**Mounting Option** 

12-.128 (3.25) Dia. Side Mounting Holes

833 ENG MASTER

ACAD REFERENCE NO.

SECTION A-A

0.388 [9.86] Card Slot

See Accompanying Page for:

- **Bend Detail**
- **Mounting Options**

ORIGINAL (1)

ORIGINAL