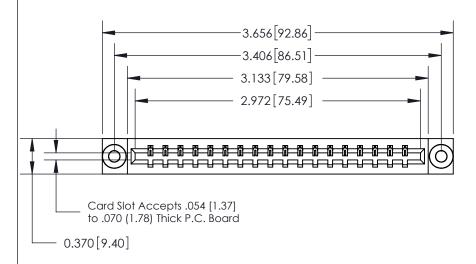

ISSUE NUMBER ORIGINAL

1

SECTION A-A 0.388 [9.86] Card Slot .160 [4.06] Point of Contact-

## **See Accompanying Page for:**

- **Bend Detail**
- **Mounting Options**

| 833 Series High Temp Card Edge Connector |
|------------------------------------------|
| Part Number: 833-018-521-603             |