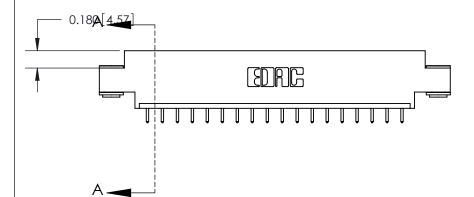

ORIGINAL (1)

ORIGINAL

| 833 Series High Temp Card Edge Connector<br>Contact Bend Detail |                                                                                                                                                                                                   | ACAD REFERENCE NO. | 833 ENC          | MASTER        |
|-----------------------------------------------------------------|---------------------------------------------------------------------------------------------------------------------------------------------------------------------------------------------------|--------------------|------------------|---------------|
|                                                                 |                                                                                                                                                                                                   | DRAWN: J.LEE       | DATE: OCT. 14/09 |               |
|                                                                 |                                                                                                                                                                                                   | CHECKED: DATE:     |                  |               |
| EDAC INC                                                        | THESE DRAWINGS AND SPECIFICATIONS ARE THE PROPERTY OF EDAC INC., AND SHALL NOT BE REPRODUCED, OR COPIED OR USED AS THE BASIS FOR THE MANUFACTURE OR SALE OF APPARATUS WITHOUT WRITTEN PERMISSION. | SCALE: NTS         | SHEET 2          | 2 <b>OF</b> 3 |
| TORONTO, ONTARIO CANADA                                         |                                                                                                                                                                                                   | DRAWING NUMBER     |                  | ISSUE         |
|                                                                 |                                                                                                                                                                                                   | 833 Assembly       |                  | 1             |

THIS IS A C.A.D. GENERATED DRAWING DO NOT MAKE MANUAL REVISIONS TO MASTER.

ORIGINAL (1)

| 833 Series High Temp Card Edge Connector Mounting Options |                                                                                                        | ACAD REFERENCE NO.  DRAWN: J.LEE | 833 ENG MASTER  DATE: OCT. 14/09 |       |
|-----------------------------------------------------------|--------------------------------------------------------------------------------------------------------|----------------------------------|----------------------------------|-------|
| EDAC INC THESE DRAWINGS AND SPECIFICATIONS                | CHECKED:<br>SCALE: NTS                                                                                 | DATE:                            | 3 OF 3                           |       |
| TORONTO, ONTARIO CANADA                                   | ARE THE PROPERTY OF EDAC INC.,AND<br>SHALL NOT BE REPRODUCED,OR COPIED<br>OR USED AS THE BASIS FOR THE | DRAWING NUMBER                   |                                  | ISSUE |
| YOUR CONNECTION TO QUALITY & SERVICE                      | MANUFACTURE OR SALE OF APPARATUS WITHOUT WRITTEN PERMISSION.                                           | 833 Assembly                     |                                  | 1     |