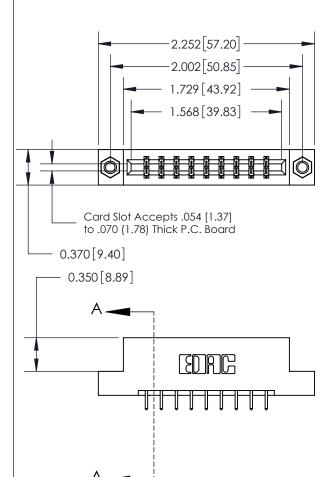

## **Contact Detail**

521-P.C. Tail .025 Sq.(0.64 Sq.) - Tail LG=.150(3.81) .156 [3.96] Contact Spacing x .200 [5.08] Row Spacing

**See Accompanying Page for:** 

- **Bend Detail**
- **Mounting Options**

THIS IS A C.A.D. GENERATED DRAWING DO NOT MAKE MANUAL REVISIONS TO MASTER.

833 Series High Temp Card Edge Connector Part Number: 833-018-521-207

**EDAC INC** TORONTO, ONTARIO CANADA

THESE DRAWINGS AND SPECIFICATIONS ARE THE PROPERTY OF EDAC INC.,AND SHALL NOT BE REPRODUCED, OR COPIED OR USED AS THE BASIS FOR THE MANUFACTURE OR SALE OF APPARATUS WITHOUT WRITTEN PERMISSION.