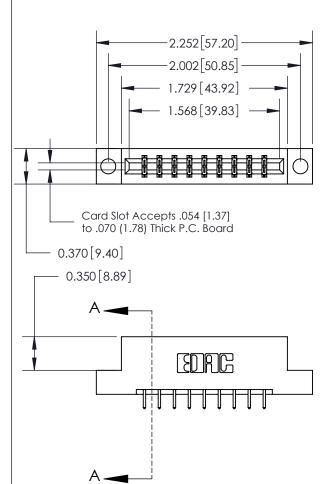

833 Series High Temp Card Edge Connector Part Number: 833-018-521-204

**EDAC INC** TORONTO, ONTARIO CANADA

THESE DRAWINGS AND SPECIFICATIONS ARE THE PROPERTY OF EDAC INC.,AND SHALL NOT BE REPRODUCED, OR COPIED OR USED AS THE BASIS FOR THE MANUFACTURE OR SALE OF APPARATUS WITHOUT WRITTEN PERMISSION.

| ACAD REFERENCE NO. | 833 ENG MASTER   |  |  |
|--------------------|------------------|--|--|
| DRAWN: J.LEE       | DATE: OCT. 14/09 |  |  |
| CHECKED:           | DATE:            |  |  |
| SCALE: NTS         | SHEET 1 OF 3     |  |  |
| DRAWING NUMBER     | ISSUE            |  |  |
| 833 Assembly       | 1                |  |  |