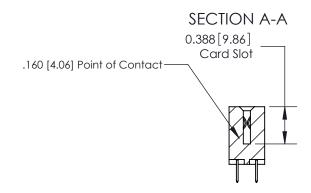

ORIGINAL (1)

ORIGINAL

| 833 Series High Temp Card                                             | ACAD REFERENCE NO.                                                                                                                                                                              | 833 ENG MASTER |                  |               |
|-----------------------------------------------------------------------|-------------------------------------------------------------------------------------------------------------------------------------------------------------------------------------------------|----------------|------------------|---------------|
| Contact Bend Detail                                                   | 3                                                                                                                                                                                               | DRAWN: J.LEE   | DATE: OCT. 14/09 |               |
| Confact Bend Defail                                                   |                                                                                                                                                                                                 | CHECKED: DATE: |                  |               |
| EDAC INC TORONTO, ONTARIO CANADA YOUR CONNECTION TO QUALITY & SERVICE | THESE DRAWINGS AND SPECIFICATIONS ARE THE PROPERTY OF EDAC INC.,AND SHALL NOT BE REPRODUCED,OR COPIED OR USED AS THE BASIS FOR THE MANUFACTURE OR SALE OF APPARATUS WITHOUT WRITTEN PERMISSION. | SCALE: NTS     | SHEET 2          | 2 <b>OF</b> 3 |
|                                                                       |                                                                                                                                                                                                 | DRAWING NUMBER |                  | ISSUE         |
|                                                                       |                                                                                                                                                                                                 | 833 Assembly   |                  | 1             |