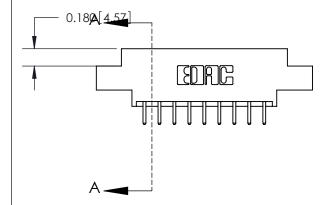

ORIGINAL (1)

ORIGINAL

| 833 Series High Temp Card                                             | ACAD REFERENCE NO.                                                                                                                                                                              | 833 ENG MASTER |                  |               |
|-----------------------------------------------------------------------|-------------------------------------------------------------------------------------------------------------------------------------------------------------------------------------------------|----------------|------------------|---------------|
| Contact Bend Detail                                                   | 3                                                                                                                                                                                               | DRAWN: J.LEE   | DATE: OCT. 14/09 |               |
| Confact Bend Defail                                                   |                                                                                                                                                                                                 | CHECKED: DATE: |                  |               |
| EDAC INC TORONTO, ONTARIO CANADA YOUR CONNECTION TO QUALITY & SERVICE | THESE DRAWINGS AND SPECIFICATIONS ARE THE PROPERTY OF EDAC INC.,AND SHALL NOT BE REPRODUCED,OR COPIED OR USED AS THE BASIS FOR THE MANUFACTURE OR SALE OF APPARATUS WITHOUT WRITTEN PERMISSION. | SCALE: NTS     | SHEET 2          | 2 <b>OF</b> 3 |
|                                                                       |                                                                                                                                                                                                 | DRAWING NUMBER |                  | ISSUE         |
|                                                                       |                                                                                                                                                                                                 | 833 Assembly   |                  | 1             |