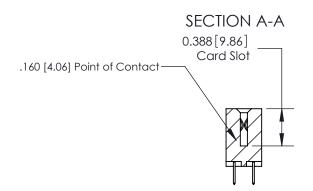

ORIGINAL (1)

ORIGINAL

| 833 Series High Temp Card Edge Connector<br>Contact Bend Detail |                                                                                                                                                                                                 | ACAD REFERENCE NO. | 833 ENG MASTER  |               |
|-----------------------------------------------------------------|-------------------------------------------------------------------------------------------------------------------------------------------------------------------------------------------------|--------------------|-----------------|---------------|
|                                                                 |                                                                                                                                                                                                 | DRAWN: J.LEE       | DATE:OCT. 14/09 |               |
|                                                                 |                                                                                                                                                                                                 | CHECKED: DATE:     |                 |               |
| TORONTO, ONTARIO CANADA                                         | THESE DRAWINGS AND SPECIFICATIONS ARE THE PROPERTY OF EDAC INC.,AND SHALL NOT BE REPRODUCED,OR COPIED OR USED AS THE BASIS FOR THE MANUFACTURE OR SALE OF APPARATUS WITHOUT WRITTEN PERMISSION. | SCALE: NTS         | SHEET 2         | 2 <b>OF</b> 3 |
|                                                                 |                                                                                                                                                                                                 | DRAWING NUMBER     |                 | ISSUE         |
|                                                                 |                                                                                                                                                                                                 | 833 Assembly       |                 | 1             |