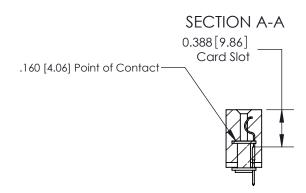

## See Accompanying Page for:

- **Bend Detail**
- **Mounting Options**

833 Series High Temp Card Edge Connector Part Number: 833-018-520-103

**EDAC INC** TORONTO, ONTARIO CANADA

THESE DRAWINGS AND SPECIFICATIONS ARE THE PROPERTY OF EDAC INC.,AND SHALL NOT BE REPRODUCED, OR COPIED OR USED AS THE BASIS FOR THE MANUFACTURE OR SALE OF APPARATUS WITHOUT WRITTEN PERMISSION.

| ACAD REFERENCE NO. | 833 ENG MASTER   |  |  |
|--------------------|------------------|--|--|
| DRAWN: J.LEE       | DATE: OCT. 14/09 |  |  |
| CHECKED:           | DATE:            |  |  |
| SCALE: NTS         | SHEET 1 OF 3     |  |  |
| DRAWING NUMBER     | ISSUE            |  |  |
| 833 Assembly       | 1                |  |  |