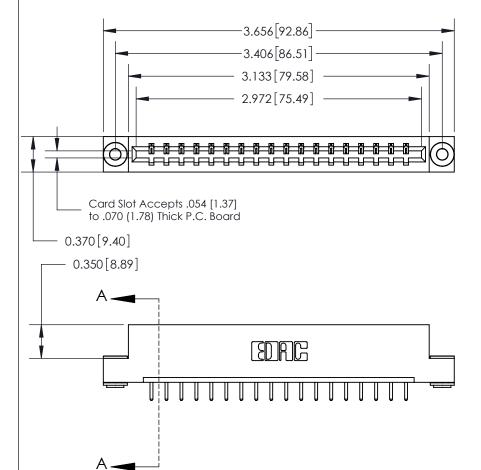

## See Accompanying Page for:

- **Bend Detail**
- **Mounting Options**

833 Series High Temp Card Edge Connector Part Number: 833-018-520-103

**EDAC INC** TORONTO, ONTARIO CANADA

THESE DRAWINGS AND SPECIFICATIONS ARE THE PROPERTY OF EDAC INC.,AND SHALL NOT BE REPRODUCED, OR COPIED OR USED AS THE BASIS FOR THE MANUFACTURE OR SALE OF APPARATUS WITHOUT WRITTEN PERMISSION.

| ACAD REFERENCE NO. | 833 ENG MASTER   |  |  |
|--------------------|------------------|--|--|
| DRAWN: J.LEE       | DATE: OCT. 14/09 |  |  |
| CHECKED:           | DATE:            |  |  |
| SCALE: NTS         | SHEET 1 OF 3     |  |  |
| DRAWING NUMBER     | ISSUE            |  |  |
| 833 Assembly       | 1                |  |  |