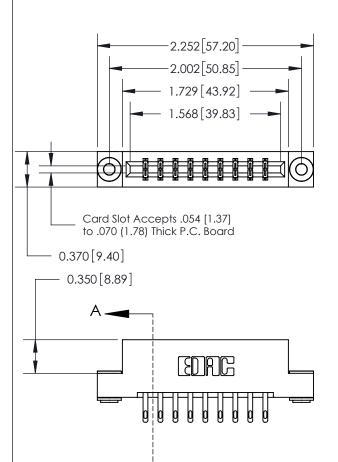

ISSUE NUMBER ORIGINAL

833 Series High Temp Card Edge Connector Part Number: 833-018-500-203

**EDAC INC** TORONTO, ONTARIO CANADA

THESE DRAWINGS AND SPECIFICATIONS ARE THE PROPERTY OF EDAC INC.,AND SHALL NOT BE REPRODUCED, OR COPIED OR USED AS THE BASIS FOR THE MANUFACTURE OR SALE OF APPARATUS WITHOUT WRITTEN PERMISSION.

| ACAD REFERENCE NO. | 833 ENG MASTER   |  |  |
|--------------------|------------------|--|--|
| DRAWN: J.LEE       | DATE: OCT. 14/09 |  |  |
| CHECKED:           | DATE:            |  |  |
| SCALE: NTS         | SHEET 1 OF 3     |  |  |
| DRAWING NUMBER     | ISSUE            |  |  |
| 833 Assembly       | 1                |  |  |