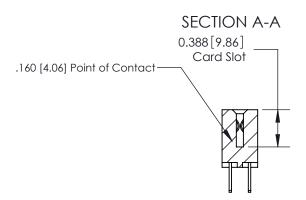

ISSUE NUMBER ORIGINAL

833 Series High Temp Card Edge Connector Part Number: 833-018-500-203

**EDAC INC** TORONTO, ONTARIO CANADA

THESE DRAWINGS AND SPECIFICATIONS ARE THE PROPERTY OF EDAC INC.,AND SHALL NOT BE REPRODUCED, OR COPIED OR USED AS THE BASIS FOR THE MANUFACTURE OR SALE OF APPARATUS WITHOUT WRITTEN PERMISSION.

| ACAD REFERENCE NO. | 833 ENG MASTER   |  |  |
|--------------------|------------------|--|--|
| DRAWN: J.LEE       | DATE: OCT. 14/09 |  |  |
| CHECKED:           | DATE:            |  |  |
| SCALE: NTS         | SHEET 1 OF 3     |  |  |
| DRAWING NUMBER     | ISSUE            |  |  |
| 833 Assembly       | 1                |  |  |