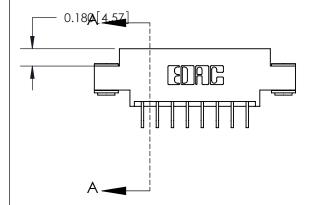

## **See Accompanying Page for:**

- **Bend Detail**
- **Mounting Options**

THIS IS A C.A.D. GENERATED DRAWING DO NOT MAKE MANUAL REVISIONS TO MASTER.

ISSUE NUMBER ORIGINAL

1

|                               | SECTION A-A |
|-------------------------------|-------------|
|                               | 0.388[9.86] |
| 1/0//0/15 : 1 / 0 / 1         | Card Slot   |
| .160 [4.06] Point of Contact— |             |
|                               |             |
|                               |             |
|                               | <b>N</b>    |
|                               |             |
|                               |             |
|                               |             |
|                               |             |

| 833 Seri | es High Temp Card Edge Connector |
|----------|----------------------------------|
| Part Nu  | mber: 833-016-559-803            |

EDAC INC TORONTO, ONTARIO CANADA

THESE DRAWINGS AND SPECIFICATIONS ARE THE PROPERTY OF EDAC INC.,AND SHALL NOT BE REPRODUCED,OR COPIED OR USED AS THE BASIS FOR THE MANUFACTURE OR SALE OF APPARATUS WITHOUT WRITTEN PERMISSION.