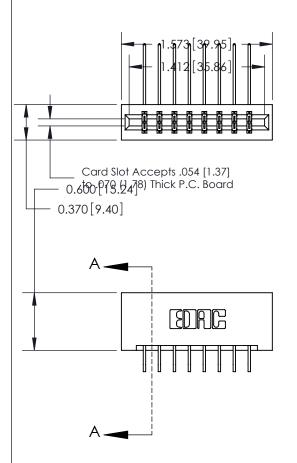

**See Accompanying Page for:** 

- **Bend Detail**
- **Mounting Options**

833 Series High Temp Card Edge Connector Part Number: 833-016-559-201

**EDAC INC** TORONTO, ONTARIO CANADA

THESE DRAWINGS AND SPECIFICATIONS ARE THE PROPERTY OF EDAC INC.,AND SHALL NOT BE REPRODUCED, OR COPIED OR USED AS THE BASIS FOR THE MANUFACTURE OR SALE OF APPARATUS WITHOUT WRITTEN PERMISSION.

|  | ACAD REFERENCE NO. | 833 ENG MASTER   |       |  |
|--|--------------------|------------------|-------|--|
|  | DRAWN: J.LEE       | DATE: OCT. 14/09 |       |  |
|  | CHECKED:           | DATE:            |       |  |
|  | SCALE: NTS         | SHEET            | OF 3  |  |
|  | DRAWING NUMBER     |                  | ISSUE |  |
|  | 833 Assembly       |                  | 1     |  |