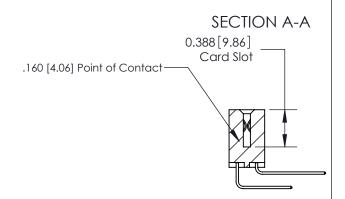

ORIGINAL (1)

ORIGINAL

| 833 Series High Temp Card Edge Connector<br>Contact Bend Detail       |                                                                                                                                                                                                 | ACAD REFERENCE NO. | 833 ENG MASTER   |               |
|-----------------------------------------------------------------------|-------------------------------------------------------------------------------------------------------------------------------------------------------------------------------------------------|--------------------|------------------|---------------|
|                                                                       |                                                                                                                                                                                                 | DRAWN: J.LEE       | DATE: OCT. 14/09 |               |
|                                                                       |                                                                                                                                                                                                 | CHECKED:           | DATE:            |               |
| EDAC INC TORONTO, ONTARIO CANADA YOUR CONNECTION TO QUALITY & SERVICE | THESE DRAWINGS AND SPECIFICATIONS ARE THE PROPERTY OF EDAC INC.,AND SHALL NOT BE REPRODUCED,OR COPIED OR USED AS THE BASIS FOR THE MANUFACTURE OR SALE OF APPARATUS WITHOUT WRITTEN PERMISSION. | SCALE: NTS         | SHEET 2          | 2 <b>OF</b> 3 |
|                                                                       |                                                                                                                                                                                                 | DRAWING NUMBER     |                  | ISSUE         |
|                                                                       |                                                                                                                                                                                                 | 833 Assembly       |                  | 1             |