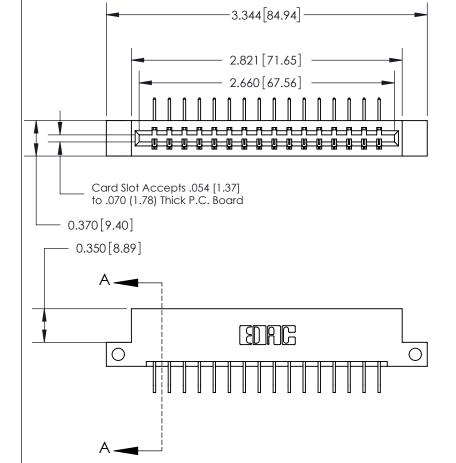

## **See Accompanying Page for:**

- **Bend Detail**
- **Mounting Options**

| 833 Series High Temp Card Edge Connecto |
|-----------------------------------------|
| Part Number: 833-016-558-112            |

YOUR CONNECTION TO QUALITY & SERVICE

**EDAC INC** TORONTO, ONTARIO CANADA

THESE DRAWINGS AND SPECIFICATIONS ARE THE PROPERTY OF EDAC INC.,AND SHALL NOT BE REPRODUCED,OR COPIED OR USED AS THE BASIS FOR THE MANUFACTURE OR SALE OF APPARATUS WITHOUT WRITTEN PERMISSION.

| ACAD REFERENCE NO. | 833 ENG MASTER   |       |  |
|--------------------|------------------|-------|--|
| DRAWN: J.LEE       | DATE: OCT. 14/09 |       |  |
| CHECKED:           | DATE:            |       |  |
| SCALE: NTS         | SHEET            | OF 3  |  |
| DRAWING NUMBER     |                  | ISSUE |  |
| 833 Assembly       |                  | 1     |  |