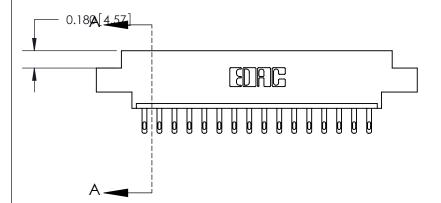

ORIGINAL (1)

ORIGINAL

| 833 Series High Temp Card Edge Connector<br>Contact Bend Detail |                                                                                                                                                                                                 | ACAD REFERENCE NO. | 833 ENG MASTER   |               |
|-----------------------------------------------------------------|-------------------------------------------------------------------------------------------------------------------------------------------------------------------------------------------------|--------------------|------------------|---------------|
|                                                                 |                                                                                                                                                                                                 | DRAWN: J.LEE       | DATE: OCT. 14/09 |               |
|                                                                 |                                                                                                                                                                                                 | CHECKED: DATE:     |                  |               |
| TORONTO, ONTARIO OR CANADA OR MAN                               | THESE DRAWINGS AND SPECIFICATIONS ARE THE PROPERTY OF EDAC INC.,AND SHALL NOT BE REPRODUCED,OR COPIED OR USED AS THE BASIS FOR THE MANUFACTURE OR SALE OF APPARATUS WITHOUT WRITTEN PERMISSION. | SCALE: NTS         | SHEET 2          | 2 <b>OF</b> 3 |
|                                                                 |                                                                                                                                                                                                 | DRAWING NUMBER     |                  | ISSUE         |
|                                                                 |                                                                                                                                                                                                 | 833 Assembly       |                  | 1             |