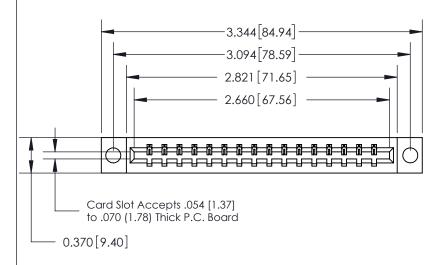

## See Accompanying Page for:

- **Bend Detail**
- **Mounting Options**

833 Series High Temp Card Edge Connector Part Number: 833-016-500-604

**EDAC INC** TORONTO, ONTARIO CANADA

THESE DRAWINGS AND SPECIFICATIONS ARE THE PROPERTY OF EDAC INC.,AND SHALL NOT BE REPRODUCED, OR COPIED OR USED AS THE BASIS FOR THE MANUFACTURE OR SALE OF APPARATUS WITHOUT WRITTEN PERMISSION.