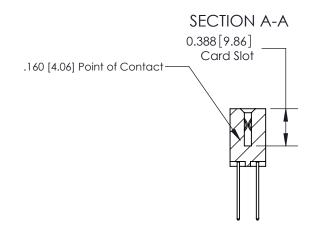

## **Mounting Option**

02-.128 (3.25) Dia. Mounting Holes

## **See Accompanying Page for:**

- **Bend Detail**
- **Mounting Options**

THIS IS A C.A.D. GENERATED DRAWING DO NOT MAKE MANUAL REVISIONS TO MASTER.

ISSUE NUMBER ORIGINAL

833 Series High Temp Card Edge Connector Part Number: 833-014-540-802