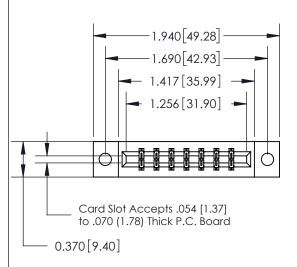

## **Contact Detail**

540-Wire Wrap .025 Sq.(0.64 Sq.) - Tail LG=.560(14.22) .156 [3.96] Contact Spacing x .200 [5.08] Row Spacing

## **See Accompanying Page for:**

- **Bend Detail**
- **Mounting Options**

THIS IS A C.A.D. GENERATED DRAWING DO NOT MAKE MANUAL REVISIONS TO MASTER.

ISSUE NUMBER ORIGINAL

833 Series High Temp Card Edge Connector Part Number: 833-014-540-802