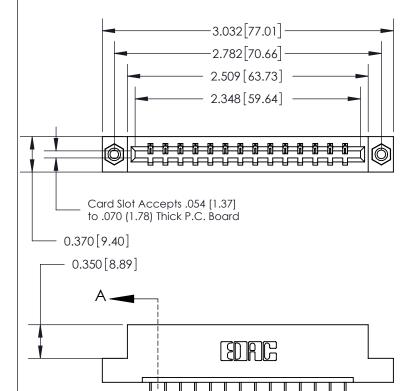

## **Contact Detail**

524-P.C. Tail .018 Sq.(0.46 Sq.) - Tail LG=.175(4.45)

.156 [3.96] Contact Spacing x .200 [5.08] Row Spacing

THIS IS A C.A.D. GENERATED DRAWING DO NOT MAKE MANUAL REVISIONS TO MASTER.

ORIGINAL

SECTION A-A 0.388 [9.86] Card Slot .160 [4.06] Point of Contact-

## **See Accompanying Page for:**

- **Bend Detail**
- **Mounting Options**

833 Series High Temp Card Edge Connector Part Number: 833-014-524-108

**EDAC INC** TORONTO, ONTARIO CANADA

THESE DRAWINGS AND SPECIFICATIONS ARE THE PROPERTY OF EDAC INC.,AND SHALL NOT BE REPRODUCED, OR COPIED OR USED AS THE BASIS FOR THE MANUFACTURE OR SALE OF APPARATUS WITHOUT WRITTEN PERMISSION.

| ACAD REFERENCE NO. | 833 ENG MASTER   |               |  |
|--------------------|------------------|---------------|--|
| DRAWN: J.LEE       | DATE: OCT. 14/09 |               |  |
| CHECKED:           | DATE:            |               |  |
| SCALE: NTS         | SHEET            | 1 <b>OF</b> 3 |  |
| DRAWING NUMBER     |                  | ISSUE         |  |
| 000 4              |                  | , ,           |  |