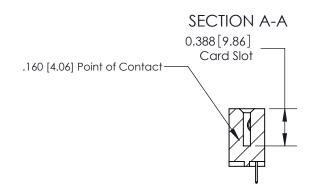

See Accompanying Page for:

- **Bend Detail**
- **Mounting Options**

ORIGINAL (1)

ORIGINAL

| 833 Series High Temp Card Edge Connector<br>Contact Bend Detail       |                                                                                                                                                                                                 | ACAD REFERENCE NO. | 833 ENC         | MASTER        |
|-----------------------------------------------------------------------|-------------------------------------------------------------------------------------------------------------------------------------------------------------------------------------------------|--------------------|-----------------|---------------|
|                                                                       |                                                                                                                                                                                                 | DRAWN: J.LEE       | DATE:OCT. 14/09 |               |
|                                                                       |                                                                                                                                                                                                 | CHECKED: DATE:     |                 |               |
| EDAC INC TORONTO, ONTARIO CANADA YOUR CONNECTION TO QUALITY & SERVICE | THESE DRAWINGS AND SPECIFICATIONS ARE THE PROPERTY OF EDAC INC.,AND SHALL NOT BE REPRODUCED,OR COPIED OR USED AS THE BASIS FOR THE MANUFACTURE OR SALE OF APPARATUS WITHOUT WRITTEN PERMISSION. | SCALE: NTS         | SHEET 2         | 2 <b>OF</b> 3 |
|                                                                       |                                                                                                                                                                                                 | DRAWING NUMBER     |                 | ISSUE         |
|                                                                       |                                                                                                                                                                                                 | 833 Assembly       |                 | 1             |