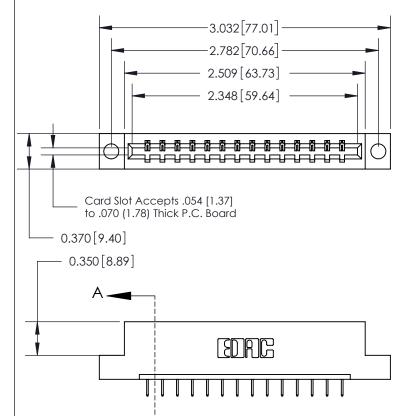

## 833 Series High Temp Card Edge Connector Part Number: 833-014-524-104

YOUR CONNECTION TO QUALITY & SERVICE

**EDAC INC** TORONTO, ONTARIO CANADA

THESE DRAWINGS AND SPECIFICATIONS ARE THE PROPERTY OF EDAC INC., AND SHALL NOT BE REPRODUCED, OR COPIED OR USED AS THE BASIS FOR THE MANUFACTURE OR SALE OF APPARATUS WITHOUT WRITTEN PERMISSION.

## **Contact Detail**

524-P.C. Tail .018 Sq.(0.46 Sq.) - Tail LG=.175(4.45) .156 [3.96] Contact Spacing x .200 [5.08] Row Spacing

THIS IS A C.A.D. GENERATED DRAWING DO NOT MAKE MANUAL REVISIONS TO MASTER.