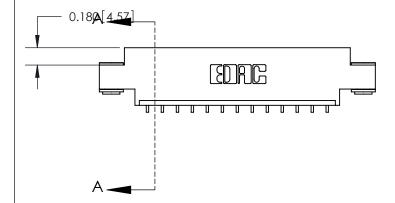

THIS IS A C.A.D. GENERATED DRAWING DO NOT MAKE MANUAL REVISIONS TO MASTER.

ORIGINAL (1)

| 833 Series High Temp Card Edge Connector Mounting Options |                                                                                                                                                                                                  | ACAD REFERENCE NO. 833 ENG MASTER DRAWN: J.LEE DATE: OCT. 14/09 |       |        |
|-----------------------------------------------------------|--------------------------------------------------------------------------------------------------------------------------------------------------------------------------------------------------|-----------------------------------------------------------------|-------|--------|
| EDAC INC TORONTO, ONTARIO CANADA                          | THESE DRAWINGS AND SPECIFICATIONS ARE THE PROPERTY OF EDAC INC.,AND SHALL NOT BE REPRODUCED, OR COPIED OR USED AS THE BASIS FOR THE MANUFACTURE OR SALE OF APPARATUS WITHOUT WRITTEN PERMISSION. | CHECKED:<br>SCALE: NTS                                          | DATE: | 3 OF 3 |
|                                                           |                                                                                                                                                                                                  | DRAWING NUMBER                                                  |       | ISSUE  |
| YOUR CONNECTION TO QUALITY & SERVICE                      |                                                                                                                                                                                                  | 833 Assembly                                                    |       | 1      |