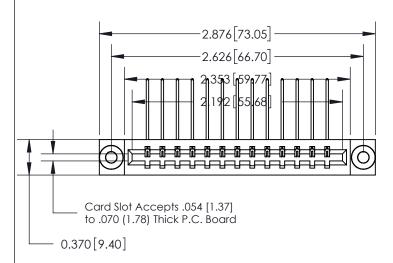

| 833 Series High Temp Card Edge Connector |
|------------------------------------------|
| Part Number: 833-013-559-603             |

EDAC INC TORONTO, ONTARIO CANADA

THESE DRAWINGS AND SPECIFICATIONS ARE THE PROPERTY OF EDAC INC.,AND SHALL NOT BE REPRODUCED,OR COPIED OR USED AS THE BASIS FOR THE MANUFACTURE OR SALE OF APPARATUS WITHOUT WRITTEN PERMISSION.

| ACAD REFERENCE NO. | 833 ENG MASTER   |  |  |
|--------------------|------------------|--|--|
| DRAWN: J.LEE       | DATE: OCT. 14/09 |  |  |
| CHECKED:           | DATE:            |  |  |
| SCALE: NTS         | SHEET 1 OF 3     |  |  |
| DRAWING NUMBER     | ISSUE            |  |  |
| 833 Assembly       | 1                |  |  |