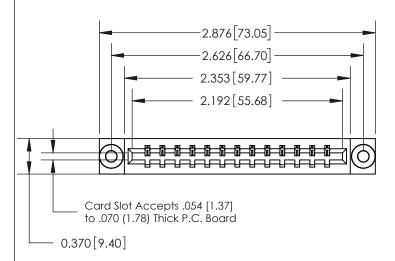

## **See Accompanying Page for:**

- **Bend Detail**
- **Mounting Options**

THIS IS A C.A.D. GENERATED DRAWING DO NOT MAKE MANUAL REVISIONS TO MASTER.

ORIGINAL

|                               | 3LCHOH / L/ |
|-------------------------------|-------------|
|                               | 0.388[9.86] |
|                               | Card Slot   |
| .160 [4.06] Point of Contact- |             |
|                               |             |
|                               |             |
|                               |             |
|                               |             |
|                               |             |
|                               |             |
|                               |             |
|                               |             |
|                               | U           |

833 Series High Temp Card Edge Connector Part Number: 833-013-540-603

**EDAC INC** TORONTO, ONTARIO CANADA

THESE DRAWINGS AND SPECIFICATIONS ARE THE PROPERTY OF EDAC INC.,AND SHALL NOT BE REPRODUCED, OR COPIED OR USED AS THE BASIS FOR THE MANUFACTURE OR SALE OF APPARATUS WITHOUT WRITTEN PERMISSION.