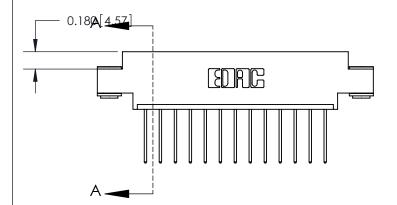

SECTION A-A

ORIGINAL (1)

ORIGINAL

| 833 Series High Temp Card Edge Connector<br>Contact Bend Detail                  |                                                                                                 | ACAD REFERENCE NO. | 833 ENG MASTER   |               |
|----------------------------------------------------------------------------------|-------------------------------------------------------------------------------------------------|--------------------|------------------|---------------|
|                                                                                  |                                                                                                 | DRAWN: J.LEE       | DATE: OCT. 14/09 |               |
|                                                                                  |                                                                                                 | CHECKED: DATE:     |                  |               |
| EDAC INC                                                                         |                                                                                                 | SCALE: NTS         | SHEET 2          | 2 <b>OF</b> 3 |
| TORONTO, ONTARIO SHALL NOT BE REPRODU OR USED AS THE BASID F MANUFACTURE OR SALE | ARE THE PROPERTY OF EDAC INC.,AND SHALL NOT BE REPRODUCED,OR COPIED                             | DRAWING NUMBER     |                  | ISSUE         |
|                                                                                  | OR USED AS THE BASIS FOR THE<br>MANUFACTURE OR SALE OF APPARATUS<br>WITHOUT WRITTEN PERMISSION. | 833 Assembly       |                  | 1             |