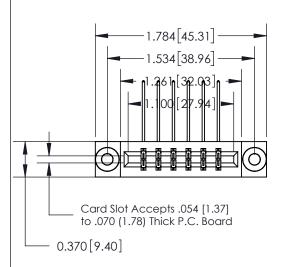

## **See Accompanying Page for:**

- **Bend Detail**
- **Mounting Options**

THIS IS A C.A.D. GENERATED DRAWING DO NOT MAKE MANUAL REVISIONS TO MASTER.

ISSUE NUMBER ORIGINAL

SECTION A-A

0.388 [9.86] Card Slot