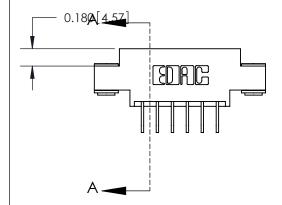

## **Contact Detail**

558-90 Degree Bend (Code 541 Contacts)

.156 [3.96] Contact Spacing x .200 [5.08] Row Spacing