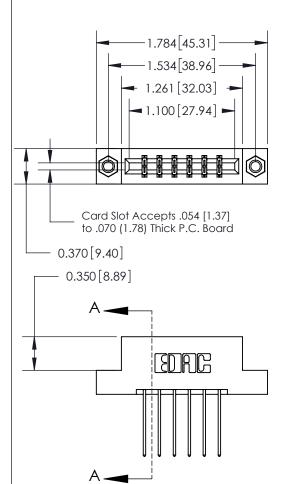

THIS IS A C.A.D. GENERATED DRAWING DO NOT MAKE MANUAL REVISIONS TO MASTER.

ISSUE NUMBER ORIGINAL

833 Series High Temp Card Edge Connector Part Number: 833-012-542-207

**EDAC INC** TORONTO, ONTARIO CANADA

THESE DRAWINGS AND SPECIFICATIONS ARE THE PROPERTY OF EDAC INC., AND SHALL NOT BE REPRODUCED, OR COPIED OR USED AS THE BASIS FOR THE MANUFACTURE OR SALE OF APPARATUS WITHOUT WRITTEN PERMISSION.

| ACAD REFERENCE NO. | 833 ENG MASTER   |  |  |
|--------------------|------------------|--|--|
| DRAWN: J.LEE       | DATE: OCT. 14/09 |  |  |
| CHECKED:           | DATE:            |  |  |
| SCALE: NTS         | SHEET 1 OF 3     |  |  |
| DRAWING NUMBER     | ISSUE            |  |  |
| 833 Assembly       | 1                |  |  |