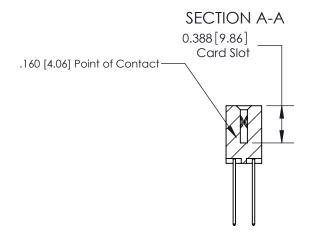

THIS IS A C.A.D. GENERATED DRAWING DO NOT MAKE MANUAL REVISIONS TO MASTER.

ISSUE NUMBER ORIGINAL

833 Series High Temp Card Edge Connector Part Number: 833-012-542-207

**EDAC INC** TORONTO, ONTARIO CANADA

THESE DRAWINGS AND SPECIFICATIONS ARE THE PROPERTY OF EDAC INC., AND SHALL NOT BE REPRODUCED, OR COPIED OR USED AS THE BASIS FOR THE MANUFACTURE OR SALE OF APPARATUS WITHOUT WRITTEN PERMISSION.

| ACAD REFERENCE NO. | 833 ENG MASTER   |  |  |
|--------------------|------------------|--|--|
| DRAWN: J.LEE       | DATE: OCT. 14/09 |  |  |
| CHECKED:           | DATE:            |  |  |
| SCALE: NTS         | SHEET 1 OF 3     |  |  |
| DRAWING NUMBER     | ISSUE            |  |  |
| 833 Assembly       | 1                |  |  |