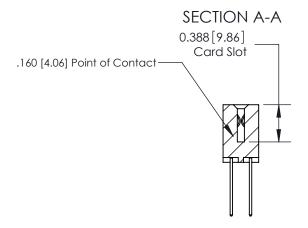

## **Contact Detail**

540-Wire Wrap .025 Sq.(0.64 Sq.) - Tail LG=.560(14.22) .156 [3.96] Contact Spacing x .200 [5.08] Row Spacing

1.784[45.31] 1.534[38.96] 1.261 [32.03] 1.100 [27.94] Card Slot Accepts .054 [1.37] to .070 (1.78) Thick P.C. Board - 0.350[8.89] 0.370[9.40] EDRG