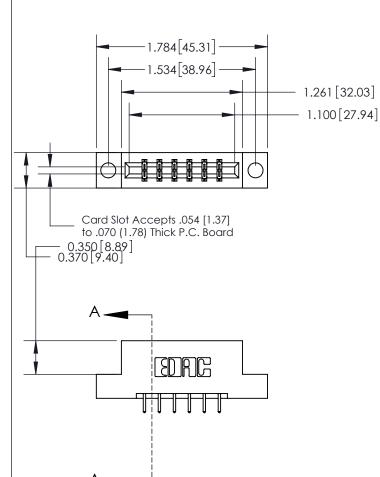

ISSUE NUMBER ORIGINAL

SECTION A-A 0.388 [9.86] Card Slot .160 [4.06] Point of Contact-

833 Series High Temp Card Edge Connector Part Number: 833-012-521-204

**EDAC INC** TORONTO, ONTARIO CANADA

THESE DRAWINGS AND SPECIFICATIONS ARE THE PROPERTY OF EDAC INC.,AND SHALL NOT BE REPRODUCED, OR COPIED OR USED AS THE BASIS FOR THE MANUFACTURE OR SALE OF APPARATUS WITHOUT WRITTEN PERMISSION.