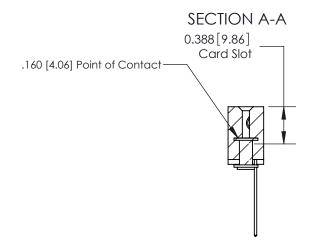

ISSUE NUMBER ORIGINAL

833 Series High Temp Card Edge Connector Part Number: 833-011-544-103

**EDAC INC** TORONTO, ONTARIO CANADA

THESE DRAWINGS AND SPECIFICATIONS ARE THE PROPERTY OF EDAC INC.,AND SHALL NOT BE REPRODUCED, OR COPIED OR USED AS THE BASIS FOR THE MANUFACTURE OR SALE OF APPARATUS WITHOUT WRITTEN PERMISSION.

| ACAD REFERENCE NO. | 833 ENG MASTER   |  |
|--------------------|------------------|--|
| DRAWN: J.LEE       | DATE: OCT. 14/09 |  |
| CHECKED:           | DATE:            |  |
| SCALE: NTS         | SHEET 1 OF 3     |  |
| DRAWING NUMBER     | ISSUE            |  |
| 833 Assembly       | 1                |  |