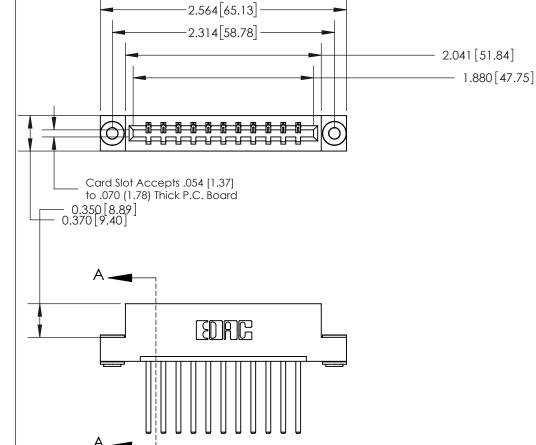

ISSUE NUMBER ORIGINAL

833 Series High Temp Card Edge Connector Part Number: 833-011-544-103

**EDAC INC** TORONTO, ONTARIO CANADA

THESE DRAWINGS AND SPECIFICATIONS ARE THE PROPERTY OF EDAC INC.,AND SHALL NOT BE REPRODUCED, OR COPIED OR USED AS THE BASIS FOR THE MANUFACTURE OR SALE OF APPARATUS WITHOUT WRITTEN PERMISSION.

| ACAD REFERENCE NO. | 833 ENG MASTER   |  |
|--------------------|------------------|--|
| DRAWN: J.LEE       | DATE: OCT. 14/09 |  |
| CHECKED:           | DATE:            |  |
| SCALE: NTS         | SHEET 1 OF 3     |  |
| DRAWING NUMBER     | ISSUE            |  |
| 833 Assembly       | 1                |  |