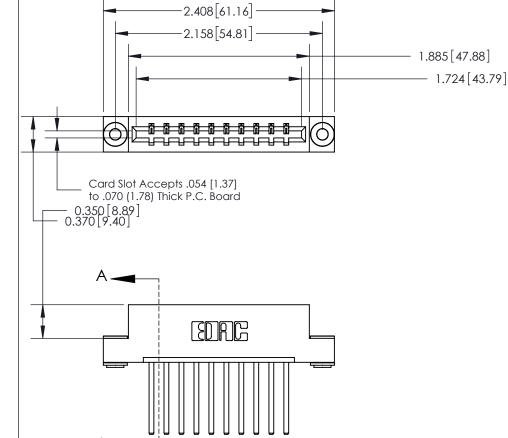

ISSUE NUMBER ORIGINAL

833 Series High Temp Card Edge Connector Part Number: 833-010-544-103

**EDAC INC** TORONTO, ONTARIO CANADA

THESE DRAWINGS AND SPECIFICATIONS ARE THE PROPERTY OF EDAC INC.,AND SHALL NOT BE REPRODUCED, OR COPIED OR USED AS THE BASIS FOR THE MANUFACTURE OR SALE OF APPARATUS WITHOUT WRITTEN PERMISSION.

| ACAD REFERENCE NO. | 833 ENG MASTER   |  |  |
|--------------------|------------------|--|--|
| DRAWN: J.LEE       | DATE: OCT. 14/09 |  |  |
| CHECKED:           | DATE:            |  |  |
| SCALE: NTS         | SHEET 1 OF 3     |  |  |
| DRAWING NUMBER     | ISSUE            |  |  |
| 833 Assembly       | 1                |  |  |