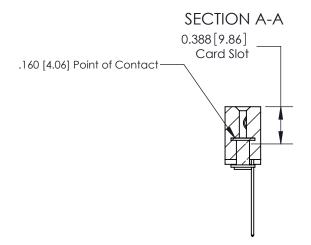

ISSUE NUMBER ORIGINAL

833 Series High Temp Card Edge Connector Part Number: 833-010-544-103

**EDAC INC** TORONTO, ONTARIO CANADA

THESE DRAWINGS AND SPECIFICATIONS ARE THE PROPERTY OF EDAC INC.,AND SHALL NOT BE REPRODUCED, OR COPIED OR USED AS THE BASIS FOR THE MANUFACTURE OR SALE OF APPARATUS WITHOUT WRITTEN PERMISSION.

| ACAD REFERENCE NO. | 833 ENG MASTER   |  |  |
|--------------------|------------------|--|--|
| DRAWN: J.LEE       | DATE: OCT. 14/09 |  |  |
| CHECKED:           | DATE:            |  |  |
| SCALE: NTS         | SHEET 1 OF 3     |  |  |
| DRAWING NUMBER     | ISSUE            |  |  |
| 833 Assembly       | 1                |  |  |