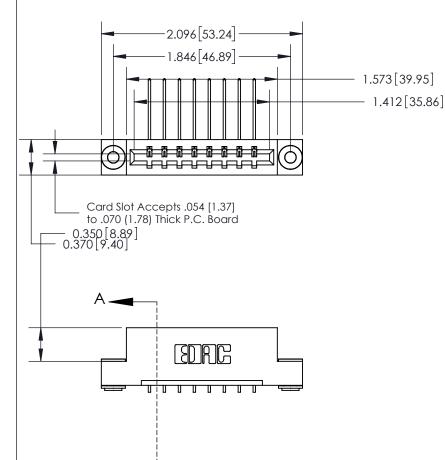

SECTION A-A 0.388 [9.86] Card Slot .160 [4.06] Point of Contact-

ACAD REFERENCE NO.

## 833 Series High Temp Card Edge Connector Part Number: 833-008-559-103

YOUR CONNECTION TO QUALITY & SERVICE

**EDAC INC** TORONTO, ONTARIO CANADA

THESE DRAWINGS AND SPECIFICATIONS ARE THE PROPERTY OF EDAC INC.,AND SHALL NOT BE REPRODUCED, OR COPIED OR USED AS THE BASIS FOR THE MANUFACTURE OR SALE OF APPARATUS WITHOUT WRITTEN PERMISSION.

| DRAWN: J.LEE   | DATE: O | CT. 14/09     |
|----------------|---------|---------------|
| CHECKED:       | DATE:   |               |
| SCALE: NTS     | SHEET   | 1 <b>OF</b> 3 |
| DRAWING NUMBER |         | ISSUE         |
| 833 Assembly   |         | 1             |