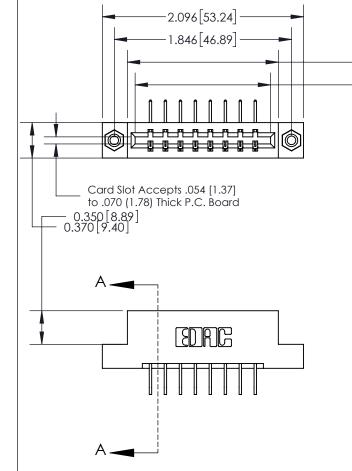

**See Accompanying Page for: Bend Detail** 

**Mounting Options** 

SECTION A-A 0.388 [9.86] Card Slot .160 [4.06] Point of Contact-

833 Series High Temp Card Edge Connector Part Number: 833-008-558-108

1.573 [39.95] 1.412[35.86]