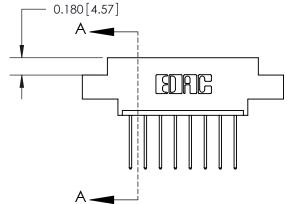

ORIGINAL (1)

ORIGINAL

| 833 Series High Temp Card Edge Connector<br>Contact Bend Detail |                                                                                                                                                                                                 | ACAD REFERENCE NO. | 833 ENG MASTER   |               |
|-----------------------------------------------------------------|-------------------------------------------------------------------------------------------------------------------------------------------------------------------------------------------------|--------------------|------------------|---------------|
|                                                                 |                                                                                                                                                                                                 | DRAWN: J.LEE       | DATE: OCT. 14/09 |               |
|                                                                 |                                                                                                                                                                                                 | CHECKED: DATE:     |                  |               |
| TORONTO, ONTARIO CANADA                                         | THESE DRAWINGS AND SPECIFICATIONS ARE THE PROPERTY OF EDAC INC.,AND SHALL NOT BE REPRODUCED,OR COPIED OR USED AS THE BASIS FOR THE MANUFACTURE OR SALE OF APPARATUS WITHOUT WRITTEN PERMISSION. | SCALE: NTS         | SHEET 2          | 2 <b>OF</b> 3 |
|                                                                 |                                                                                                                                                                                                 | DRAWING NUMBER     |                  | ISSUE         |
|                                                                 |                                                                                                                                                                                                 | 833 Assembly       |                  | 1             |