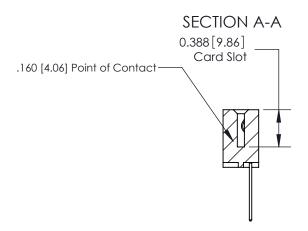

ORIGINAL (1)

ORIGINAL

| 833 Series High Temp Card Edge Connector<br>Contact Bend Detail |                                                                                                                                                                                                 | ACAD REFERENCE NO. | 833 ENG MASTER   |               |
|-----------------------------------------------------------------|-------------------------------------------------------------------------------------------------------------------------------------------------------------------------------------------------|--------------------|------------------|---------------|
|                                                                 |                                                                                                                                                                                                 | DRAWN: J.LEE       | DATE: OCT. 14/09 |               |
|                                                                 |                                                                                                                                                                                                 | CHECKED: DATE:     |                  |               |
| TORONTO, ONTARIO CANADA                                         | THESE DRAWINGS AND SPECIFICATIONS ARE THE PROPERTY OF EDAC INC.,AND SHALL NOT BE REPRODUCED,OR COPIED OR USED AS THE BASIS FOR THE MANUFACTURE OR SALE OF APPARATUS WITHOUT WRITTEN PERMISSION. | SCALE: NTS         | SHEET 2          | 2 <b>OF</b> 3 |
|                                                                 |                                                                                                                                                                                                 | DRAWING NUMBER     |                  | ISSUE         |
|                                                                 |                                                                                                                                                                                                 | 833 Assembly       |                  | 1             |