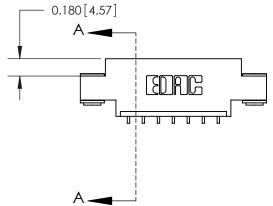

## **See Accompanying Page for:**

- **Bend Detail**
- **Mounting Options**

THIS IS A C.A.D. GENERATED DRAWING DO NOT MAKE MANUAL REVISIONS TO MASTER.

ISSUE NUMBER ORIGINAL

1

| 833 Series High Temp Card Edge Connector |
|------------------------------------------|
| Part Number: 833-007-559-603             |

| ACAD REFERENCE NO. | 833 ENG MASTER   |
|--------------------|------------------|
| DRAWN: J.LEE       | DATE: OCT. 14/09 |
| CHECKED:           | DATE:            |
| SCALE: NTS         | SHEET 1 OF 3     |
| DRAWING NUMBER     | ISSUE            |
| 833 Assembly       | 1                |