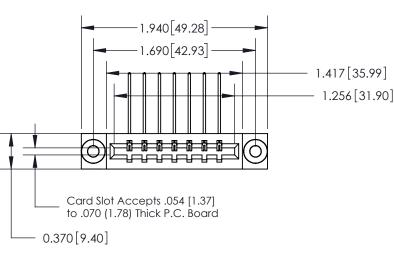

## **See Accompanying Page for:**

- **Bend Detail**
- **Mounting Options**

THIS IS A C.A.D. GENERATED DRAWING DO NOT MAKE MANUAL REVISIONS TO MASTER.

ISSUE NUMBER ORIGINAL

1

| 833 Series High Temp Card Edge Connector |
|------------------------------------------|
| Part Number: 833-007-559-603             |

| ACAD REFERENCE NO. | 833 ENG MASTER   |
|--------------------|------------------|
| DRAWN: J.LEE       | DATE: OCT. 14/09 |
| CHECKED:           | DATE:            |
| SCALE: NTS         | SHEET 1 OF 3     |
| DRAWING NUMBER     | ISSUE            |
| 833 Assembly       | 1                |