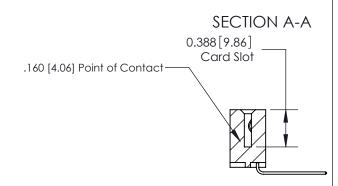

## **See Accompanying Page for:**

- **Bend Detail**
- **Mounting Options**

THIS IS A C.A.D. GENERATED DRAWING DO NOT MAKE MANUAL REVISIONS TO MASTER.

ISSUE NUMBER ORIGINAL

1

| 833 Series High Temp Card Edge Connector |
|------------------------------------------|
| Part Number: 833-007-559-603             |

| ACAD REFERENCE NO. | 833 ENG MASTER   |
|--------------------|------------------|
| DRAWN: J.LEE       | DATE: OCT. 14/09 |
| CHECKED:           | DATE:            |
| SCALE: NTS         | SHEET 1 OF 3     |
| DRAWING NUMBER     | ISSUE            |
| 833 Assembly       | 1                |