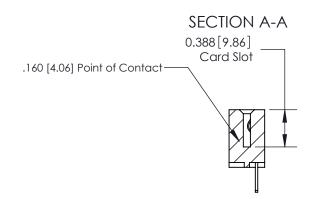

ORIGINAL (1)

ORIGINAL

| 833 Series High Temp Card Edge Connector<br>Contact Bend Detail |                                                                                                                                                                                                 | ACAD REFERENCE NO. | 833 ENG MASTER   |               |
|-----------------------------------------------------------------|-------------------------------------------------------------------------------------------------------------------------------------------------------------------------------------------------|--------------------|------------------|---------------|
|                                                                 |                                                                                                                                                                                                 | DRAWN: J.LEE       | DATE: OCT. 14/09 |               |
|                                                                 |                                                                                                                                                                                                 | CHECKED: DATE:     |                  |               |
| TORONTO, ONTARIO ARE THE F SHALL NO OR USED. MANUFAC            | THESE DRAWINGS AND SPECIFICATIONS ARE THE PROPERTY OF EDAC INC.,AND SHALL NOT BE REPRODUCED,OR COPIED OR USED AS THE BASIS FOR THE MANUFACTURE OR SALE OF APPARATUS WITHOUT WRITTEN PERMISSION. | SCALE: NTS         | SHEET 2          | 2 <b>OF</b> 3 |
|                                                                 |                                                                                                                                                                                                 | DRAWING NUMBER     |                  | ISSUE         |
|                                                                 |                                                                                                                                                                                                 | 833 Assembly       |                  | 1             |