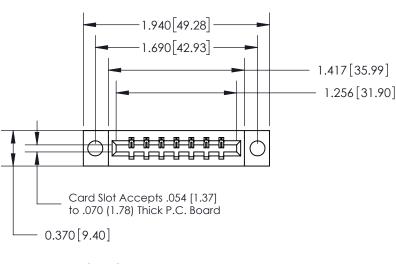

THIS IS A C.A.D. GENERATED DRAWING DO NOT MAKE MANUAL REVISIONS TO MASTER.

ISSUE NUMBER ORIGINAL

833 Series High Temp Card Edge Connector Part Number: 833-007-500-604

**EDAC INC** TORONTO, ONTARIO CANADA

THESE DRAWINGS AND SPECIFICATIONS ARE THE PROPERTY OF EDAC INC.,AND SHALL NOT BE REPRODUCED, OR COPIED OR USED AS THE BASIS FOR THE MANUFACTURE OR SALE OF APPARATUS WITHOUT WRITTEN PERMISSION.

| ACAD REFERENCE NO. | 833 ENG MASTER   |  |  |
|--------------------|------------------|--|--|
| DRAWN: J.LEE       | DATE: OCT. 14/09 |  |  |
| CHECKED:           | DATE:            |  |  |
| SCALE: NTS         | SHEET 1 OF 3     |  |  |
| DRAWING NUMBER     | ISSUE            |  |  |
| 833 Assembly       | 1                |  |  |