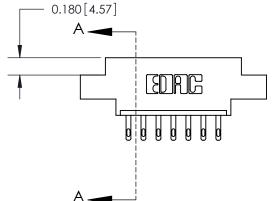

ORIGINAL (1)

ORIGINAL

| 833 Series High Temp Card Edge Connector<br>Contact Bend Detail |                                                                                                                                                                                                 | ACAD REFERENCE NO. | 833 ENG MASTER   |               |
|-----------------------------------------------------------------|-------------------------------------------------------------------------------------------------------------------------------------------------------------------------------------------------|--------------------|------------------|---------------|
|                                                                 |                                                                                                                                                                                                 | DRAWN: J.LEE       | DATE: OCT. 14/09 |               |
|                                                                 |                                                                                                                                                                                                 | CHECKED: DATE:     |                  |               |
| TORONTO, ONTARIO ARE THE F SHALL NO OR USED. MANUFAC            | THESE DRAWINGS AND SPECIFICATIONS ARE THE PROPERTY OF EDAC INC.,AND SHALL NOT BE REPRODUCED,OR COPIED OR USED AS THE BASIS FOR THE MANUFACTURE OR SALE OF APPARATUS WITHOUT WRITTEN PERMISSION. | SCALE: NTS         | SHEET 2          | 2 <b>OF</b> 3 |
|                                                                 |                                                                                                                                                                                                 | DRAWING NUMBER     |                  | ISSUE         |
|                                                                 |                                                                                                                                                                                                 | 833 Assembly       |                  | 1             |