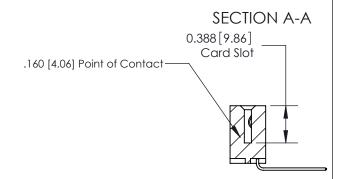

## 833 Series High Temp Card Edge Connector Part Number: 833-006-559-102

YOUR CONNECTION TO QUALITY & SERVICE

**EDAC INC** TORONTO, ONTARIO CANADA

THESE DRAWINGS AND SPECIFICATIONS ARE THE PROPERTY OF EDAC INC.,AND SHALL NOT BE REPRODUCED, OR COPIED OR USED AS THE BASIS FOR THE MANUFACTURE OR SALE OF APPARATUS WITHOUT WRITTEN PERMISSION.

| ACAD REFERENCE NO. | 833 ENG MASTER   |  |  |
|--------------------|------------------|--|--|
| DRAWN: J.LEE       | DATE: OCT. 14/09 |  |  |
| CHECKED:           | DATE:            |  |  |
| SCALE: NTS         | SHEET 1 OF 3     |  |  |
| DRAWING NUMBER     | ISSUE            |  |  |
| 833 Assembly       | 1                |  |  |