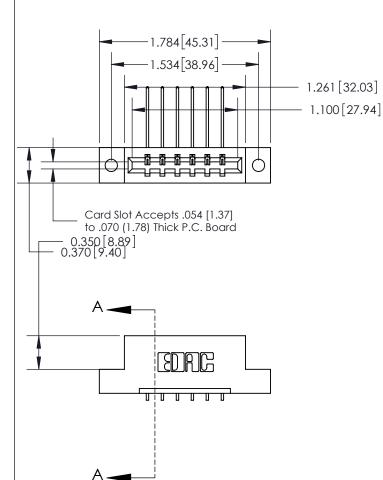

## 833 Series High Temp Card Edge Connector Part Number: 833-006-559-102

YOUR CONNECTION TO QUALITY & SERVICE

**EDAC INC** TORONTO, ONTARIO CANADA

THESE DRAWINGS AND SPECIFICATIONS ARE THE PROPERTY OF EDAC INC.,AND SHALL NOT BE REPRODUCED, OR COPIED OR USED AS THE BASIS FOR THE MANUFACTURE OR SALE OF APPARATUS WITHOUT WRITTEN PERMISSION.

| ACAD REFERENCE NO. | 833 ENG MASTER   |  |  |
|--------------------|------------------|--|--|
| DRAWN: J.LEE       | DATE: OCT. 14/09 |  |  |
| CHECKED:           | DATE:            |  |  |
| SCALE: NTS         | SHEET 1 OF 3     |  |  |
| DRAWING NUMBER     | ISSUE            |  |  |
| 833 Assembly       | 1                |  |  |