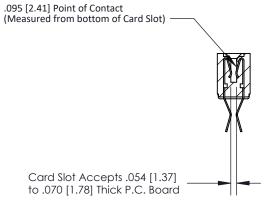

**Mounting Option** #4-40 Unified Threaded Inserts **Contact Detail** Extender Board Bend (Code 522 Contacts) .156 [3.96] Contact Spacing x .200 [5.08] Row Spacing 4.054 [102.97] 3.908 [99.26] 0.343[8.71] 0.473 [12.01] EDRG



SECTION A-A



807/857 Series High Temp Card Edge Connector Part Number: 807-048-560-208

YOUR CONNECTION TO QUALITY & SERVICE

J.LEE DATE: AUG. 11/09 NTS SHEET 1 OF 2

807 Assembly

807 ENG MASTER

**See Accompanying Page for:** 

**Contact Bend Details** 



## **Mouser Electronics**

**Authorized Distributor** 

Click to View Pricing, Inventory, Delivery & Lifecycle Information:

EDAC:

807-048-560-208