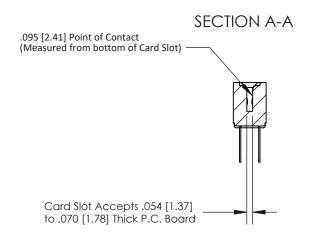

**Mounting Option** M3-0.5 Metric Threaded Inserts **Contact Detail** PC Tail .046x.013(1.17x0.33) - Tail LG=.358(9.09) .156 [3.96] Contact Spacing x .200 [5.08] Row Spacing 3.742 [95.05] 3.596[91.34] 0.343[8.71] 0.473 [12.01] EDRG