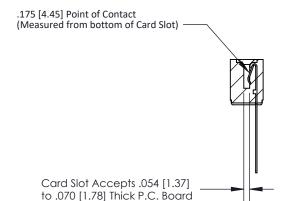

**Mounting Option** #4-40 Unified Threaded Inserts **Contact Detail** Wire Wrap .046x.013(1.17x0.33) - Tail LG=.708(17.98) .156 [3.96] Contact Spacing x .200 [5.08] Row Spacing 3.430 [87.12] 3.284[83.41] 0.343[8.71] 0.473 [12.01] 

## **See Accompanying Page for:**

**Contact Bend Details** 

807/857 Series High Temp Card Edge Connector Part Number: 807-020-545-108

YOUR CONNECTION TO QUALITY & SERVICE

807 ENG MASTER J.LEE DATE: AUG. 11/09 SECTION A-A NTS SHEET 1 OF 2