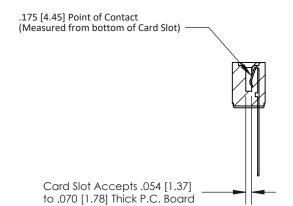

**Mounting Option** M3-0.5 Metric Threaded Inserts **Contact Detail** Wire Wrap .046x.013(1.17x0.33) - Tail LG=.708(17.98) .156 [3.96] Contact Spacing x .200 [5.08] Row Spacing 3.430 [87.12] 3.284[83.41] 0.343[8.71] 0.473 [12.01] 





807/857 Series High Temp Card Edge Connector Part Number: 807-020-545-107

YOUR CONNECTION TO QUALITY & SERVICE

NTS SHEET 1 OF 2 807 Assembly

J.LEE

807 ENG MASTER

DATE: AUG. 11/09

SECTION A-A

**See Accompanying Page for:** 

**Contact Bend Details** 



## **Mouser Electronics**

**Authorized Distributor** 

Click to View Pricing, Inventory, Delivery & Lifecycle Information:

EDAC:

807-020-545-107