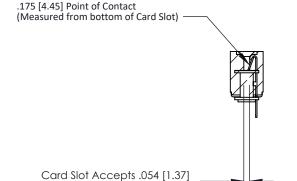

**Mounting Option** .116 (2.95) I.D. Floating Eyelets **Contact Detail** PC Tail .046x.013(1.17x0.33) - Tail LG=.213(5.41) .156 [3.96] Contact Spacing x .200 [5.08] Row Spacing 3.430 [87.12] 3.284[83.41] 0.343[8.71] 0.473 [12.01]

to .070 [1.78] Thick P.C. Board

807/857 Series High Temp Card Edge Connector Part Number: 807-020-525-103

YOUR CONNECTION TO QUALITY & SERVICE

SHEET 1 OF 2 807 Assembly

J.LEE

DATE: AUG. 11/09

**See Accompanying Page for:** 