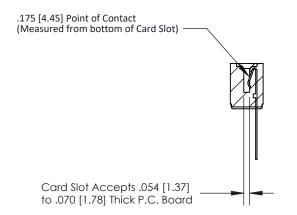

**Mounting Option** #4-40 Unified Threaded Inserts **Contact Detail** Wire Wrap .046x.013(1.17x0.33) - Tail LG=.520(13.21) .156 [3.96] Contact Spacing x .200 [5.08] Row Spacing 3.274[83.16] 3.128 [79.45] 0.343[8.71] 0.473 [12.01] EDAC