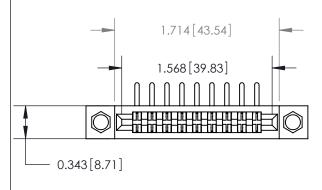

**Mounting Option** 

#4-40 Unified Threaded Inserts

## **Contact Detail**

90 Degree Bend (Code 522 and 540 Contacts)

.156 [3.96] Contact Spacing x .200 [5.08] Row Spacing

**See Accompanying Page for:** 

**Contact Bend Details** 

.095 [2.41] Point of Contact (Measured from bottom of Card Slot) Card Slot Accepts .054 [1.37]

to .070 [1.78] Thick P.C. Board

| 807/857 Series High Temp Card Edge Connector |
|----------------------------------------------|
| Part Number: 807-018-558-208                 |

| ACAD REFERENCE NO | SECTIONALA       |
|-------------------|------------------|
| DRAWN: J.LEE      | DATE: AUG. 11/09 |
| CHECKED:          | DATE:            |
| SCALE: NTS        | SHEET 1 OF 2     |
| DRAWING NUMBER    | ISSUE            |