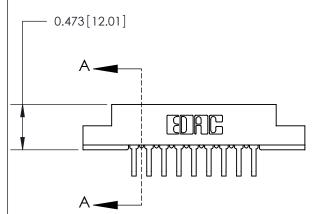

## **Contact Detail**

90 Degree Bend (Code 522 and 540 Contacts)

.156 [3.96] Contact Spacing x .200 [5.08] Row Spacing

**See Accompanying Page for:** 

**Contact Bend Details** 

.095 [2.41] Point of Contact (Measured from bottom of Card Slot) Card Slot Accepts .054 [1.37]

to .070 [1.78] Thick P.C. Board

| 807/857 Series High Temp Card Edge Connector |
|----------------------------------------------|
| Part Number: 807-018-558-208                 |

| ACAD REFERENCE NO | SECTIONALA       |
|-------------------|------------------|
| DRAWN: J.LEE      | DATE: AUG. 11/09 |
| CHECKED:          | DATE:            |
| SCALE: NTS        | SHEET 1 OF 2     |
| DRAWING NUMBER    | ISSUE            |