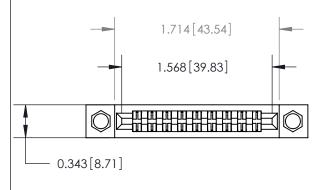

**Mounting Option** 

M3-0.5 Metric Threaded Inserts

## **Contact Detail**

PC Tail .023x.013(0.58x0.33) - Tail LG=.213(5.41) .156 [3.96] Contact Spacing x .200 [5.08] Row Spacing

**See Accompanying Page for:** 

**Contact Bend Details** 

.095 [2.41] Point of Contact (Measured from bottom of Card Slot)

Card Slot Accepts .054 [1.37] to .070 [1.78] Thick P.C. Board

807/857 Series High Temp Card Edge Connector Part Number: 807-018-524-207

| ACAD REFERENCE NO. 807 ENG MASTER |                  |
|-----------------------------------|------------------|
| DRAWN: J.LEE                      | DATE: AUG. 11/09 |
| CHECKED:                          | DATE:            |
| SCALE: NTS                        | SHEET 1 OF 2     |
| DRAWING NUMBER                    | ISSUE            |