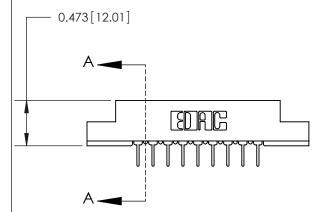

## **Contact Detail**

PC Tail .023x.013(0.58x0.33) - Tail LG=.213(5.41) .156 [3.96] Contact Spacing x .200 [5.08] Row Spacing

**See Accompanying Page for:** 

**Contact Bend Details** 

.095 [2.41] Point of Contact (Measured from bottom of Card Slot)

Card Slot Accepts .054 [1.37] to .070 [1.78] Thick P.C. Board

807/857 Series High Temp Card Edge Connector Part Number: 807-018-524-207

| ACAD REFERENCE NO. 807 ENG MASTER |                  |
|-----------------------------------|------------------|
| DRAWN: J.LEE                      | DATE: AUG. 11/09 |
| CHECKED:                          | DATE:            |
| SCALE: NTS                        | SHEET 1 OF 2     |
| DRAWING NUMBER                    | ISSUE            |