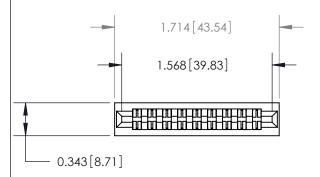

## **Contact Detail**

PC Tail .046x.013(1.17x0.33) - Tail LG=.358(9.09) .156 [3.96] Contact Spacing x .200 [5.08] Row Spacing

**See Accompanying Page for:** 

**Contact Bend Details** 

.095 [2.41] Point of Contact (Measured from bottom of Card Slot) Card Slot Accepts .054 [1.37]

to .070 [1.78] Thick P.C. Board

807/857 Series High Temp Card Edge Connector Part Number: 807-018-522-201

YOUR CONNECTION TO QUALITY & SERVICE

J.LEE DATE: AUG. 11/09 SHEET 1 OF 2 807 Assembly

SECTION AMAGER