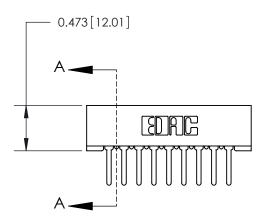

## **Contact Detail**

PC Tail .046x.013(1.17x0.33) - Tail LG=.358(9.09) .156 [3.96] Contact Spacing x .200 [5.08] Row Spacing

**See Accompanying Page for:** 

**Contact Bend Details** 

.095 [2.41] Point of Contact (Measured from bottom of Card Slot) Card Slot Accepts .054 [1.37]

to .070 [1.78] Thick P.C. Board

807/857 Series High Temp Card Edge Connector Part Number: 807-018-522-201

YOUR CONNECTION TO QUALITY & SERVICE

J.LEE DATE: AUG. 11/09 SHEET 1 OF 2 807 Assembly

SECTION AMAGER