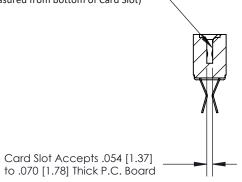

## **Contact Detail**

Extender Board Bend (Code 522 Contacts)

.156 [3.96] Contact Spacing x .200 [5.08] Row Spacing

**See Accompanying Page for:** 

**Contact Bend Details** 

.095 [2.41] Point of Contact (Measured from bottom of Card Slot)