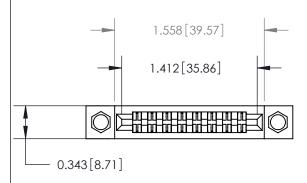

## **Mounting Option**

.156 (3.96) Dia. Mounting Holes

807/857 Series High Temp Card Edge Connector Part Number: 807-016-560-204

YOUR CONNECTION TO QUALITY & SERVICE

SECTION AMATER J.LEE DATE: AUG. 11/09 SHEET 1 OF 2

807 Assembly