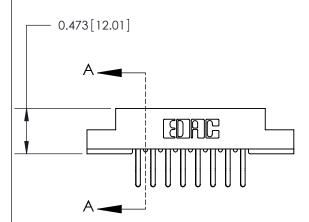

## **Contact Detail**

Extender Board Bend (Code 522 Contacts)

.156 [3.96] Contact Spacing x .200 [5.08] Row Spacing

**See Accompanying Page for:** 

**Contact Bend Details** 

.095 [2.41] Point of Contact (Measured from bottom of Card Slot)