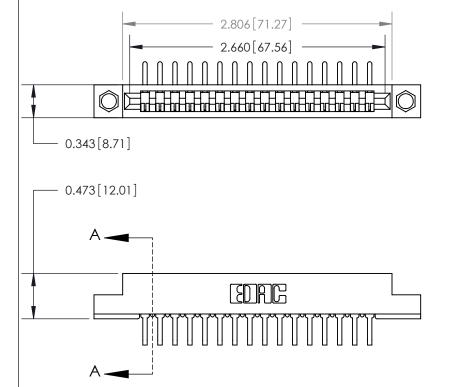

**Mounting Option** 

.156 [3.96] Contact Spacing x .200 [5.08] Row Spacing

807/857 Series High Temp Card Edge Connector Part Number: 807-016-558-104

YOUR CONNECTION TO QUALITY & SERVICE

.095 [2.41] Point of Contact (Measured from bottom of Card Slot)

Card Slot Accepts .054 [1.37] to .070 [1.78] Thick P.C. Board

| ACAD REFERENCE NO. 807 ENG MASTER |                  |
|-----------------------------------|------------------|
| DRAWN: J.LEE                      | DATE: AUG. 11/09 |
| CHECKED:                          | DATE:            |
| SCALE: NTS                        | SHEET 1 OF 2     |
| DRAWING NUMBER                    | ISSUE            |

SECTION A-A

807 Assembly

**See Accompanying Page for:** 

**Contact Bend Details** 