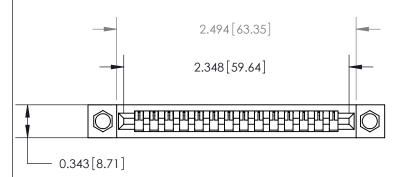

## **Contact Detail**

Wire Wrap .046x.013(1.17x0.33) - Tail LG=.708(17.98) .156 [3.96] Contact Spacing x .200 [5.08] Row Spacing

.175 [4.45] Point of Contact (Measured from bottom of Card Slot)

Card Slot Accepts .054 [1.37] to .070 [1.78] Thick P.C. Board