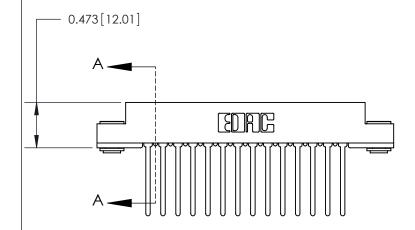

YOUR CONNECTION TO QUALITY & SERVICE

DATE: AUG. 11/09 J.LEE SECTION A-A NTS SHEET 1 OF 2 807 Assembly

807 ENG MASTER

**See Accompanying Page for:** 

**Contact Bend Details** 