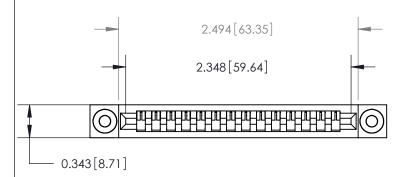

**Mounting Option** 

.116 (2.95) I.D. Floating Eyelets

## **Contact Detail**

Wire Wrap .046x.013(1.17x0.33) - Tail LG=.708(17.98)

.156 [3.96] Contact Spacing x .200 [5.08] Row Spacing

.175 [4.45] Point of Contact (Measured from bottom of Card Slot)

807/857 Series High Temp Card Edge Connector Part Number: 807-014-545-103