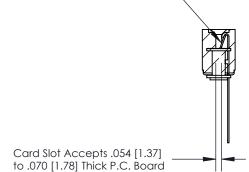

## **Contact Detail**

Wire Wrap .046x.013(1.17x0.33) - Tail LG=.708(17.98)

.156 [3.96] Contact Spacing x .200 [5.08] Row Spacing

.175 [4.45] Point of Contact (Measured from bottom of Card Slot)

807/857 Series High Temp Card Edge Connector Part Number: 807-014-545-103