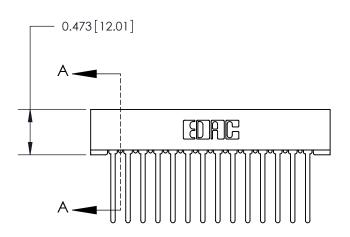

## **Contact Detail**

Wire Wrap .046x.013(1.17x0.33) - Tail LG=.708(17.98) .156 [3.96] Contact Spacing x .200 [5.08] Row Spacing

.175 [4.45] Point of Contact (Measured from bottom of Card Slot)

**See Accompanying Page for:** 

**Contact Bend Details** 

807/857 Series High Temp Card Edge Connector Part Number: 807-014-545-101

YOUR CONNECTION TO QUALITY & SERVICE

807 ENG MASTER DATE: AUG. 11/09 J.LEE SECTION A-A NTS SHEET 1 OF 2 807 Assembly