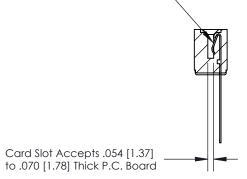

## **Contact Detail**

Wire Wrap .046x.013(1.17x0.33) - Tail LG=.708(17.98) .156 [3.96] Contact Spacing x .200 [5.08] Row Spacing

.175 [4.45] Point of Contact (Measured from bottom of Card Slot)

**See Accompanying Page for:** 