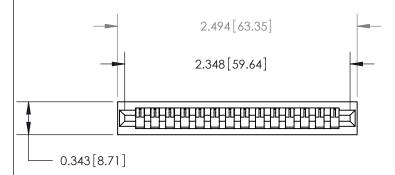

## **Contact Detail**

Wire Wrap .046x.013(1.17x0.33) - Tail LG=.708(17.98) .156 [3.96] Contact Spacing x .200 [5.08] Row Spacing

.175 [4.45] Point of Contact (Measured from bottom of Card Slot)

**See Accompanying Page for:** 