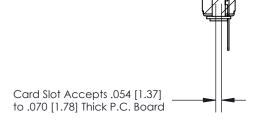

## **Contact Detail**

PC Tail .046x.013(1.17x0.33) - Tail LG=.358(9.09)

.156 [3.96] Contact Spacing x .200 [5.08] Row Spacing

.175 [4.45] Point of Contact (Measured from bottom of Card Slot)

807/857 Series High Temp Card Edge Connector Part Number: 807-014-527-103