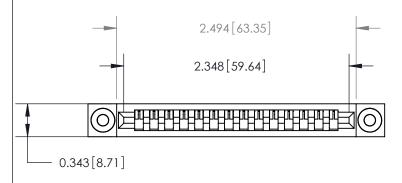

**Mounting Option** 

.116 (2.95) I.D. Floating Eyelets

## **Contact Detail**

PC Tail .046x.013(1.17x0.33) - Tail LG=.358(9.09)

.156 [3.96] Contact Spacing x .200 [5.08] Row Spacing

.175 [4.45] Point of Contact (Measured from bottom of Card Slot)

807/857 Series High Temp Card Edge Connector Part Number: 807-014-527-103