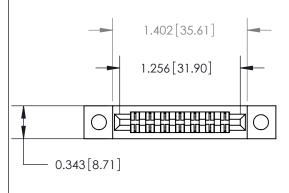

**Mounting Option** 

.128 (3.25) Dia. Mounting Holes

## **Contact Detail**

PC Tail .023x.013(0.58x0.33) - Tail LG=.213(5.41)

.156 [3.96] Contact Spacing x .200 [5.08] Row Spacing

**See Accompanying Page for:** 

**Contact Bend Details** 

.095 [2.41] Point of Contact (Measured from bottom of Card Slot) Card Slot Accepts .054 [1.37] to .070 [1.78] Thick P.C. Board