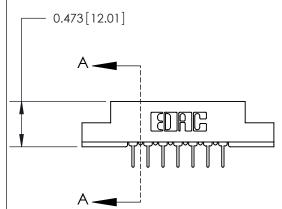

## **Contact Detail**

PC Tail .023x.013(0.58x0.33) - Tail LG=.213(5.41)

.156 [3.96] Contact Spacing x .200 [5.08] Row Spacing

**See Accompanying Page for:** 

**Contact Bend Details** 

.095 [2.41] Point of Contact (Measured from bottom of Card Slot) Card Slot Accepts .054 [1.37] to .070 [1.78] Thick P.C. Board