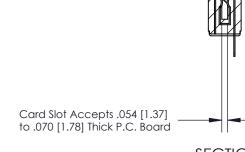

## **Contact Detail**

Wire Hole .089x.014(2.29x0.36) - Tail LG=.213(5.41)

.156 [3.96] Contact Spacing x .200 [5.08] Row Spacing

.175 [4.45] Point of Contact (Measured from bottom of Card Slot)

807/857 Series High Temp Card Edge Connector Part Number: 807-014-501-104