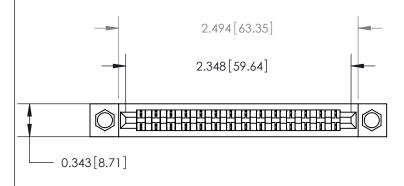

**Mounting Option** 

.156 (3.96) Dia. Mounting Holes

## **Contact Detail**

Wire Hole .089x.014(2.29x0.36) - Tail LG=.213(5.41)

.156 [3.96] Contact Spacing x .200 [5.08] Row Spacing

.175 [4.45] Point of Contact (Measured from bottom of Card Slot)

807/857 Series High Temp Card Edge Connector Part Number: 807-014-501-104